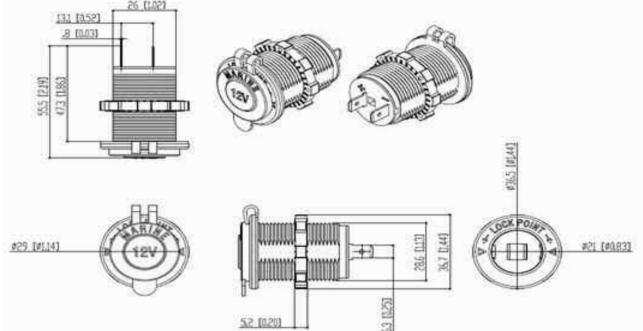

## Technical Drawing (not to scale)

## **Specification**

Voltage Output: Material: Colour Certificate Dimensions 12/24 Volts DC 15A @12VDC / 10A @ 24VDC ABS Plastic Black n/a Please see above

The information contained in this document is correct to the best of our knowledge at the time of printing. However, specifications may change at any time without notice.