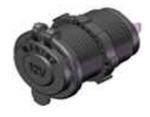

## auto electrical parts

**Technical Information Sheet** 

Part No. 0-601-07

Power Socket

Durite's Power Socket. Black. 12/24 Volt. 15A -12V. 10A - 24V. Supplied with standard nut.

## **Specification**

Voltage Output: Material: Colour Certificate Dimensions 12/24 Volts DC 15A @12VDC / 10A @ 24VDC ABS Plastic Black n/a Please see above

The information contained in this document is correct to the best of our knowledge at the time of printing. However, specifications may change at any time without notice.